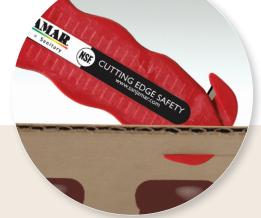

# Eliminate costly problems.

Klever Kutter<sup>™</sup> is the first disposable safety cutter that prevents costly cut injuries to employees and damage to products. Its patented design features a recessed blade that virtually eliminates injuries. It also prevents damage to the contents of cartons by allowing only a minimal portion of the blade to penetrate the carton surface.

The first and only **NSF** Listed safety cutter.

Klever Kutter's<sup>™</sup> distinct ergonomic contour fits perfectly in any hand.

The unique shape pierces cardboard with minimal force and prevents damage to

## High visibility color makes the Klever Kutter<sup>™</sup> easy to find in cluttered work environments.

SAN JAMAR

Smart 🚸 Safe 🚸 Sanitary

Klever Kutter<sup>™</sup> is dishwasher safe which helps eliminate