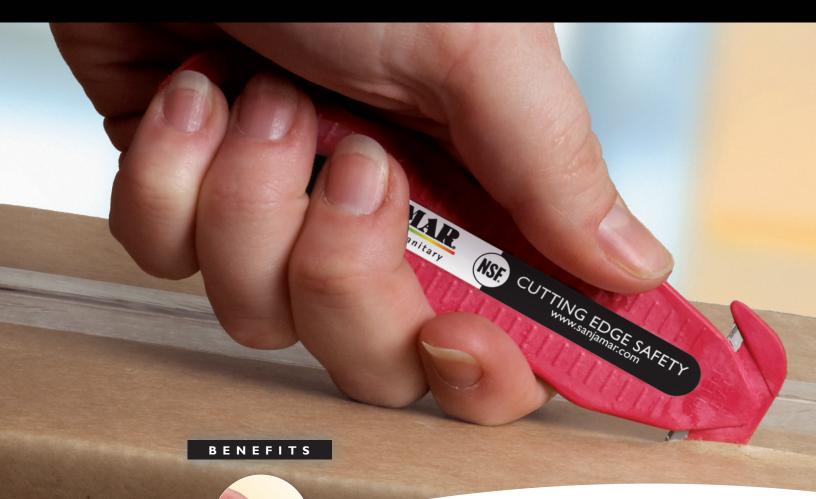

# Cutting edge safety. Klever Kutter.

RECESSED BLADE DESIGN PREVENTS COSTLY CUT INJURIES

UNIQUE DESIGN PREVENTS DAMAGE TO CARTON CONTENTS

ELIMINATE THE NEED TO CHANGE BLADES

# Eliminate costly problems.

Klever Kutter<sup>™</sup> is the first disposable safety cutter that prevents costly cut injuries to employees and damage to products. Its patented design features a recessed blade that virtually eliminates injuries. It also prevents damage to the contents of cartons by allowing only a minimal portion of the blade to penetrate the carton surface.

# **Features**

The Klever Kutter<sup>™</sup> design features a dual stainless steel blade which **lasts** twice as long as typical single blade cutters.

Recessed blade position prevents contact with fingers which eliminates costly injuries.

The first and only **NSF** Listed safety cutter.

Klever Kutter's<sup>™</sup> distinct ergonomic contour fits perfectly in any hand.

The unique shape pierces cardboard with minimal force and prevents damage to